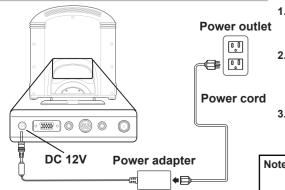

### **Connecting the Power Adapter**

- Connect the power cord to the power adapter as illustrated.
- 2. Plug the power adapter connector into the DC-IN input jack on the rear panel of the TV.
- 3. Insert the three-pronged plug at the other end of the power cord into a power outlet.
- Note : For information on connecting your
  TV to a computer, refer to the user's